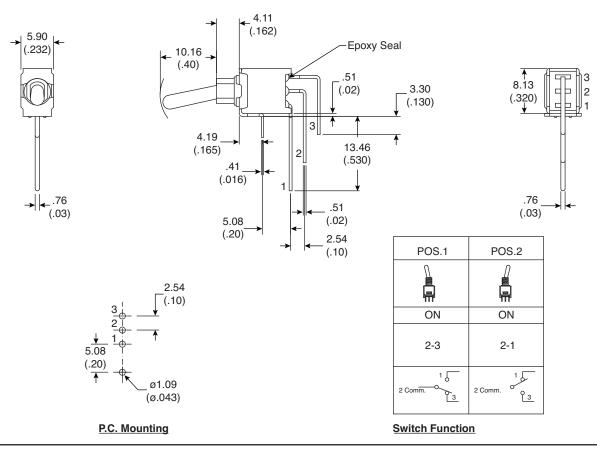

## Dimensions: mm (in.)

# Sealed Sub-Miniature Toggle Switch 108-2AS1T1715-EVX

Note:

RoHS Compliant by Exemption